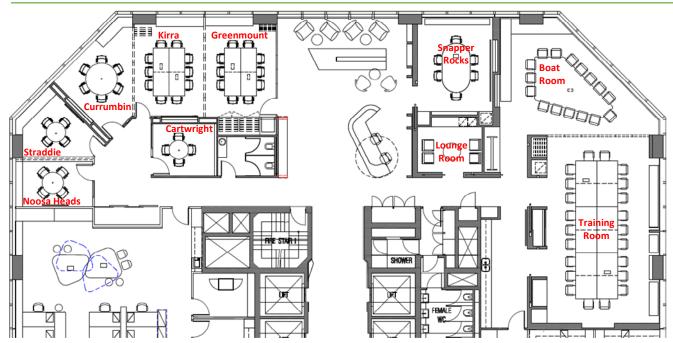

## **Pitcher Partners Meeting Rooms**

| Room                        | Size                              | Capabilities                                                                                                                 |
|-----------------------------|-----------------------------------|------------------------------------------------------------------------------------------------------------------------------|
| Noosa Heads                 | 4 People                          | Screen Projection (BYO laptop)                                                                                               |
| Straddie                    | 4 People                          | <ul><li>Screen Projection (BYO laptop)</li><li>Skype for Business</li></ul>                                                  |
| Cartwright                  | 4 People                          | <ul><li>Screen Projection (BYO laptop)</li><li>Skype</li></ul>                                                               |
| Lounge Room                 | 4 People                          | <ul> <li>No Meeting Table (lounges only)</li> </ul>                                                                          |
| Snapper Rocks               | 6 People                          | <ul><li>Screen Projection (BYO laptop)</li><li>Skype for Business</li></ul>                                                  |
| Currumbin                   | 6 People                          | <ul><li>Screen Projection (BYO laptop)</li><li>Skype for Business</li></ul>                                                  |
| Kirra                       | 10 People                         | <ul><li>Citrix connectivity</li><li>Screen Projection (no laptop required)</li><li>TV channels and Blue Ray Player</li></ul> |
| Greenmount                  | 10 People                         | <ul><li>Citrix connectivity</li><li>Screen Projection (no laptop required)</li><li>TV channels and Blue Ray Player</li></ul> |
| Boat Room                   | 16 People                         | Screen Projection (BYO laptop)                                                                                               |
| Training Room               | 22 People<br>(if boardroom setup) | <ul><li>Citrix connectivity</li><li>Screen Projection (no laptop required)</li><li>TV channels and Blue Ray Player</li></ul> |
| Johnston Room<br>(Level 37) | 8 People                          | <ul><li>Screen Projection (BYO laptop)</li><li>Skype for Business</li></ul>                                                  |
| Rorke Room<br>(Level 39)    | 8 People                          | <ul><li>Screen Projection (BYO laptop)</li><li>Skype for Business</li></ul>                                                  |
| Kirra Greenmount            |                                   |                                                                                                                              |